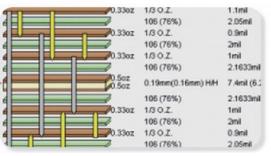

### **EECraftsman – PCB Layout**

- 26+ layers of communication board
- FPGA
- · CPLD
- · DDR4
- Low voltage and high current power supply

- HDI
- 8 layers of buried blind via
- Laser drilling
- High precision