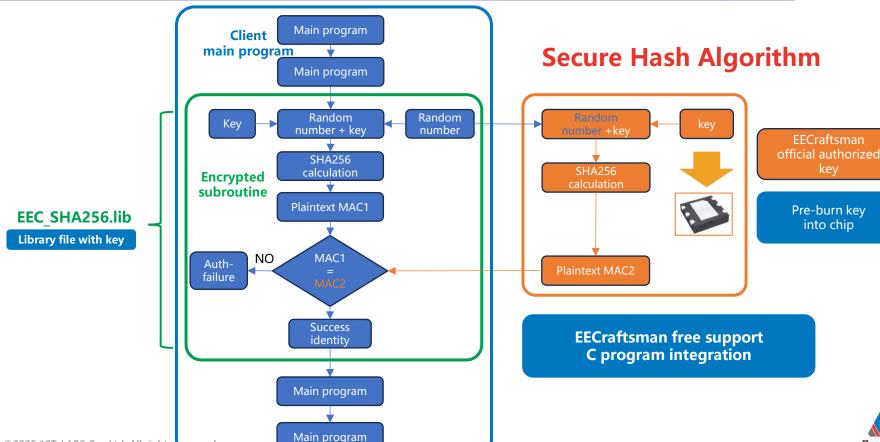

### **EECraftsman – SHA256 Encryption Solution**

It is theoretically impossible to crack at present.

EECraftsman
Developed based on SHA256
Encryption Solution
Hardware chip + Algorithm library

## **EECraftsman – SHA256 Encryption Solution**

key

©2025 1ST-LABS Co., Ltd. All rights reserved.