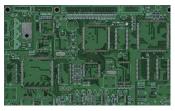

### **EECraftsman – PCB Layout**

- 26+ layers of communication board
- FPGA
- · CPLD
- · DDR4
- Low voltage and high current power supply

- HDI
- 8 layers of buried blind via
- Laser drilling
- High precision