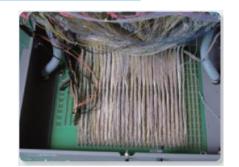

### KnowHow-Tech – R&D BGA Rework & Fly Line

Fast repairment in 24 hours

IPC Certified maintenance technician

**Remedy design errors** 

**Shorten debugging time** 

Reduce R&D costs

Improve R&D efficiency

**BGA Fly Line** 

BGA Inside flight , BGA leads outward

**BGA** Unsolder, reballing, rework

DC rework workstation

BGA, LGA, CSP, WCSP

Case: IC test system, 28-layer PCB, thousands of lines, important core Socket non-destructive repair