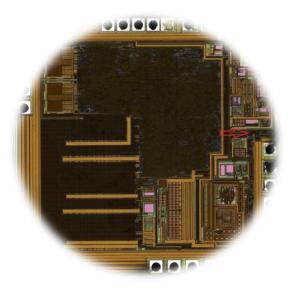

### **EECraftsman – Component Analysis**

Electrical performance Test analysis

Silk-screen tracing

| Silk-screen | Real Part |  |
|-------------|-----------|--|
| Code        | Number    |  |
| A2SHB       | SI2302    |  |

**DECAP Analysis** 

X-Ray
Photos of internal structure

### **EECraftsman – Digital Reverse Analysis**

Fine mechanical grinding
Laser scanning
Digital modeling

Build the library of schematics Network reconstruction Schematic backtracking

Customers are required to declare legal compliance with reverse analysis products
EECraftsman does not assume any legal risk or liability