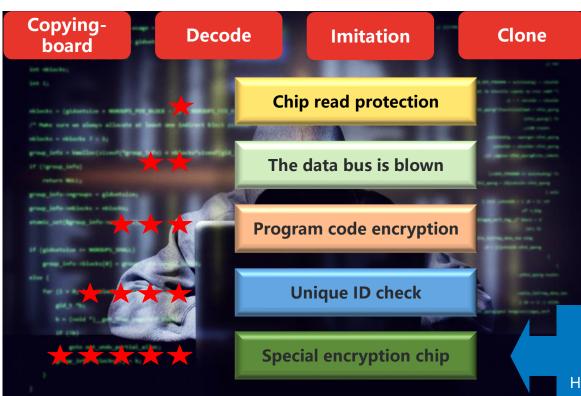

### **EECraftsman – SHA256 Encryption Solution**

It is theoretically impossible to crack at present.

EECraftsman
Developed based on SHA256
Encryption Solution
Hardware chip + Algorithm library

## **EECraftsman – SHA256 Encryption Solution**

key

©2025 1ST-LABS Co., Ltd. All rights reserved.