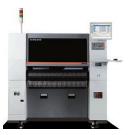

#### KnowHow-Tech - R&D SMT Polit Run

A nut can also be cracked by a sledgehammer.

Intelligent flexible manufacturing technology

**Standardized Quality Management System** 

Focus on Fast SMT Pilot Run

One-piece welding
No minimum
consumption

Advanced technology Professional quality

Fast delivery in 72 hours Fast-Pass in 24 hours

CIPC<sub>®</sub>

ISO13485

**TÜV ISO9001** 

ISO14001

**TÜV IATF16949** 

Stencil-free paste technology Intelligent adjustment of the thickness/area/size of tin spray

X-Ray Fast Point component

MYCRONIC MY700 Solder paste printing

Samsung 481 patch machine Feeder switch

Samsung 482 patch machine Feeder switch

ERSA14 Nitrogen reflow welding is supported in the warm zone