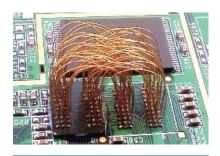

### KnowHow-Tech – R&D BGA Rework & Fly Line

Fast repairment in 24 hours

IPC Certified maintenance technician

**Remedy design errors** 

**Shorten debugging time** 

Reduce R&D costs

Improve R&D efficiency

**BGA Fly Line** 

BGA Inside flight , BGA leads outward

**BGA** Unsolder, reballing, rework

DC rework workstation

BGA, LGA, CSP, WCSP

Case: IC test system, 28-layer PCB, thousands of lines, important core Socket non-destructive repair