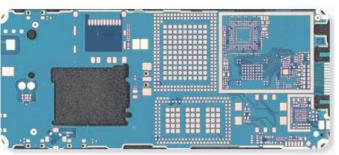

#### **1ST-LABS PCB Production**

## PCB manufacturing management expert

#### Field visits to certified partner factories

Factory scale

Precision of equipment

Quality system

Delivery speed

Technological level Industry reputation

Determine matching plant according to design

**Professional DFM process adjustment** 

**Deal with PCB EQ** 

VIP customer cost control

**Quality first fast delivery** 

| Up to 46 boards           | High TG board            | 3mil Line width<br>Line distance |
|---------------------------|--------------------------|----------------------------------|
| 30:1 aspect ratio         | HDI Blind buried<br>hole | Rigid and flexible version       |
| Up to 6OZ<br>copper thick | Max. 7mm plate thickness | Rogers high<br>frequency plate   |
| aluminum<br>substrate     | FPC board                | impedance<br>matching            |