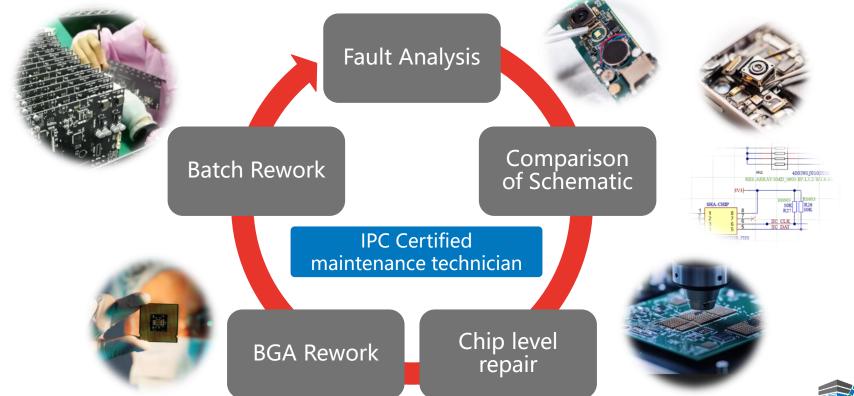

### KnowHow-Tech – R&D BGA Rework & Fly Line

Fast repairment in 24 hours

IPC Certified maintenance technician

**Remedy design errors** 

**Shorten debugging time** 

Reduce R&D costs

Improve R&D efficiency

**BGA Fly Line** 

BGA Inside flight , BGA leads outward

**BGA** Unsolder, reballing, rework

DC rework workstation

BGA, LGA, CSP, WCSP

Case: IC test system, 28-layer PCB, thousands of lines, important core Socket non-destructive repair