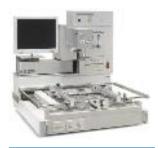

### KnowHow-Tech – R&D BGA Rework & Fly Line

Fast repairment in 24 hours

IPC Certified maintenance technician

**Remedy design errors** 

**Shorten debugging time** 

Reduce R&D costs

Improve R&D efficiency

**BGA Fly Line** 

BGA Inside flight , BGA leads outward

**BGA** Unsolder, reballing, rework

DC rework workstation

BGA, LGA, CSP, WCSP

Case: IC test system, 28-layer PCB, thousands of lines, important core Socket non-destructive repair