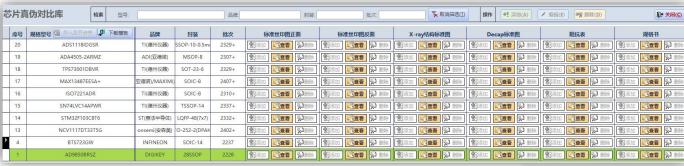

### 1ST-LABS – Chip Authenticity Comparison Library

**Establishment of authentic database** 

Device screen printing model comparison

Device thickness comparison

X-Ray structure comparison

Decap silicon chip comparison

Comparison of pin impedance measurements

**Device function and performance test** 

| Function | Pin<br>Number | Earth<br>Impedance |
|----------|---------------|--------------------|
| Vbb      | 1             | 8.8ΜΩ              |
| IN1      | 2             | 51.7ΚΩ             |
| ST1      | 3             | 11.3ΜΩ             |
| ST2      | 5             | 1.65ΜΩ             |
| IN2      | 6             | 0.52ΚΩ             |
| Vbb      | 7             | 8.7ΜΩ              |
| Vbb      | 8             | 8.8MΩ              |
| OUT2     | 9             | ∞                  |
| OUT2     | 10            | ∞                  |
| SPU      | 11            | 3.9ΜΩ              |
| OUT1     | 12            | ∞                  |
| OUT1     | 13            | ∞                  |
| Vbb      | 14            | 8.8MΩ              |
|          |               |                    |