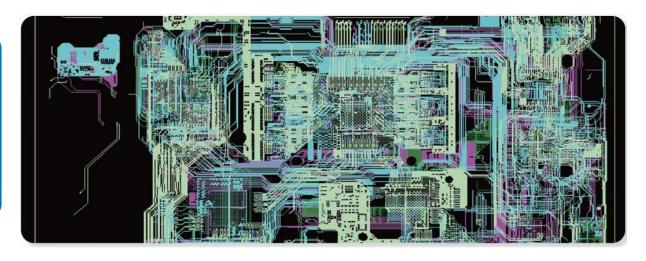

### **EECraftsman – PCB Layout**

### cādence

Altium Designer.

Familiar with the essence of DFT and DFM

Verify optimization in real time on the production line

**Standard Design Lib** management system

Exquisite Craftsmanship Design Spirit

### **EECraftsman – PCB Layout**

- 26+ layers of communication board
- FPGA
- · CPLD
- · DDR4
- Low voltage and high current power supply

- HDI
- 8 layers of buried blind via
- Laser drilling
- High precision