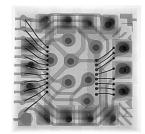

### 1ST-LABS – Chip Authenticity Comparison Library

**Establishment of authentic database** 

Device screen printing model comparison

Device thickness comparison

X-Ray structure comparison

Decap silicon chip comparison

Comparison of pin impedance measurements

**Device function and performance test** 

| Function | Pin<br>Number | Earth<br>Impedance |
|----------|---------------|--------------------|
| Vbb      | 1             | 8.8ΜΩ              |
| IN1      | 2             | 51.7ΚΩ             |
| ST1      | 3             | 11.3ΜΩ             |
| ST2      | 5             | 1.65ΜΩ             |
| IN2      | 6             | 0.52ΚΩ             |
| Vbb      | 7             | 8.7ΜΩ              |
| Vbb      | 8             | 8.8MΩ              |
| OUT2     | 9             | ∞                  |
| OUT2     | 10            | ∞                  |
| SPU      | 11            | 3.9ΜΩ              |
| OUT1     | 12            | ∞                  |
| OUT1     | 13            | ∞                  |
| Vbb      | 14            | 8.8MΩ              |
|          |               |                    |