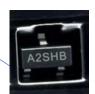

### **EECraftsman – Component Analysis**

Electrical performance Test analysis

Silk-screen tracing

| Silk-screen | Real Part |  |
|-------------|-----------|--|
| Code        | Number    |  |
| A2SHB       | SI2302    |  |