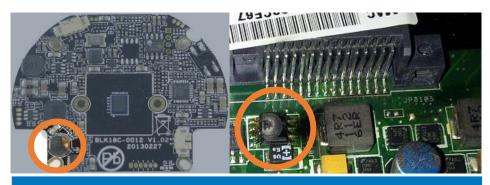

### **EECraftsman – Component Analysis**

Electrical performance Test analysis

Silk-screen tracing

| Silk-screen | Real Part |  |
|-------------|-----------|--|
| Code        | Number    |  |
| A2SHB       | SI2302    |  |

**DECAP Analysis** 

X-Ray
Photos of internal structure