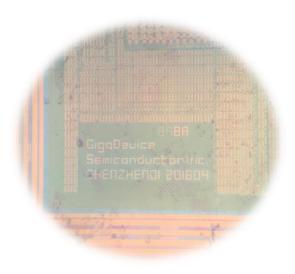

### 1ST-LABS – Chip Authenticity Comparison Library

**Establishment of authentic database** 

Device screen printing model comparison

Device thickness comparison

X-Ray structure comparison

Decap silicon chip comparison

Comparison of pin impedance measurements

**Device function and performance test** 

| Function | Pin<br>Number | Earth<br>Impedance |
|----------|---------------|--------------------|
| Vbb      | 1             | 8.8ΜΩ              |
| IN1      | 2             | 51.7ΚΩ             |
| ST1      | 3             | 11.3ΜΩ             |
| ST2      | 5             | 1.65ΜΩ             |
| IN2      | 6             | 0.52ΚΩ             |
| Vbb      | 7             | 8.7ΜΩ              |
| Vbb      | 8             | 8.8MΩ              |
| OUT2     | 9             | ∞                  |
| OUT2     | 10            | ∞                  |
| SPU      | 11            | 3.9ΜΩ              |
| OUT1     | 12            | ∞                  |
| OUT1     | 13            | ∞                  |
| Vbb      | 14            | 8.8MΩ              |
|          |               |                    |